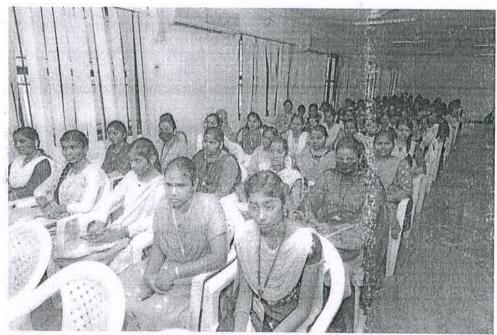

### **CIRCULAR**

The Training and Placement Cell is organizing "A Seminar on Techniques in Mastering Communication Skills". Program for all UG students on 11.03.2024. The resource person of the program is Dr.V.M.Saranya, Assistant Professor of English PSG College of Arts and Science, Coimbatore. The program timing is from 10.00 a.m to 01.00 p.m. in Seminar Hall at MCE campus.

### A Seminar on Techniques in Mastering Communication Skills

Conducted on 11.03.2024 at 10.00 a.m to 01.00 p.m

Venue: Seminar Hall

### Resource Persons

DR.V.M. SARANYA,

Assistant Professor of English,
PSG College of Arts and Science, Coimbatore.

Inaugurated by

Dr.N.Mohanasundararaju
Principal
Mahendra College of Engineering

Organizing
Mr.N.Thirumoorthy
Placement Officer-MCE