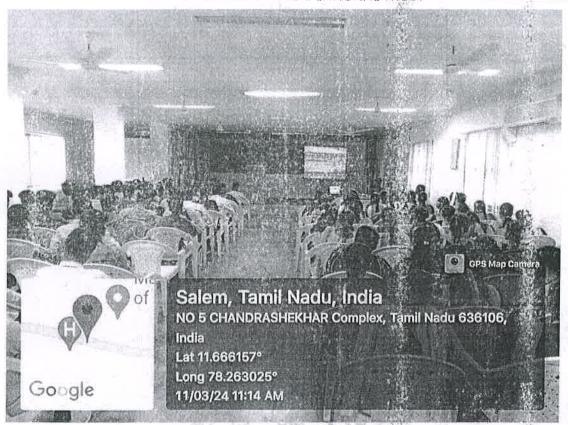

### A Seminar on Techniques in Mastering Communication Skills

Conducted on 11.03.2024 at 10.00 a.m to 01.00 p.m

Venue: Seminar Hall

### Resource Persons

DR.V.M. SARANYA,

Assistant Professor of English,
PSG College of Arts and Science, Coimbatore.

Inaugurated by

Dr.N.Mohanasundararaju
Principal
Mahendra College of Engineering

Organizing
Mr.N.Thirumoorthy
Placement Officer-MCE