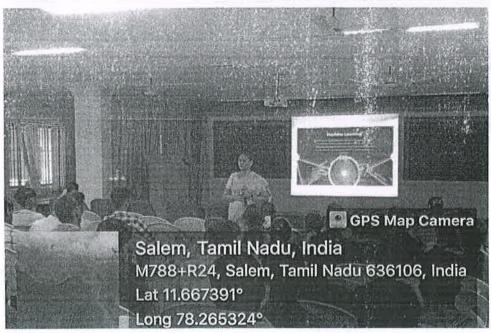

### One day workshop Enriching and Exploring Language Through Activity Based Learning

Conducted on 13·11·2023 at 10·00 a·m to 03·00 p·m

Venue: Seminar Hall

### Resource Persons

MRS. DR.V. SANGEETHA,
Assistant Professor, Department of English,
Mahendra Engineering College, Namakkal.

Inaugurated by

Dr.N.Mohanasundararaju
Principal
Mahendra College of Engineering

English, Mahendra Engineering College, Salem.

Date : 14.11.2022

Time : 10.00 a.m to 03.00 p.m

No. of Beneficiary : 150

- ❖ A One Day Workshop Enriching and Exploring Language Through Activity Based Learning was conducted on 10.11.2023 successfully at MCE campus by Dr.V. Sangeetha Assistant Professor, Department of English, Mahendra Engineering College, Salem. This program was very useful to the students to enhance their communication skills.
- ❖ Initially she described about important of language learning and made the students to understand the means of learning a language easily.
- ❖ Various activities were conducted on enriching their vocabulary and sentence faming.
- Activities such as mind mapping, spin the yarn, jam, and extempore speech were conducted to bring out the innovative and creative ideas of the students.
- ❖ The session was for filled and interesting if created a high energy and sprit among the students to learn the English language.
- ❖ Good communication also improves relationship, both with employees and in student's personal life with friends and family members.