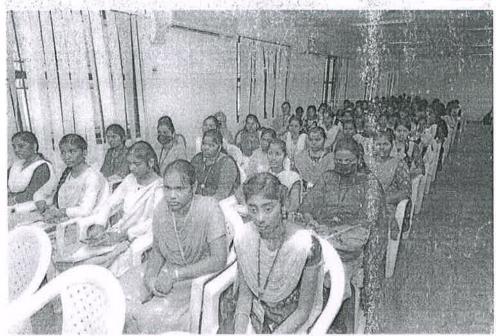

### A Seminar on Techniques in Mastering Communication Skills

Conducted on 11.03.2024 at 10.00 a.m to 01.00 p.m

Venue: Seminar Hall

### Resource Persons

DR.V.M. SARANYA,

Assistant Professor of English,
PSG College of Arts and Science, Coimbatore.

Inaugurated by

Dr.N.Mohanasundararaju
Principal
Mahendra College of Engineering

Organizing
Mr.N.Thirumoorthy
Placement Officer-MCE

English, PSG College of Arts and Science, Coimbatore.

Date : 11.03.2024

Time : 10.00 a.m to 01.00 p.m

No. of Beneficiary : 150

- \* A Seminar on Techniques in Mastering Communication Skills was scheduled and conducted on 11.03.2024 successfully at MCE campus by Dr.V.M.Saranya, Assistant Professor of English, PSG College of Arts and Science, Coimbatore. This program which was very useful to the students to enhance their skills.
- Learning various techniques in learning and language is the prime requisite for the students.
- \* The seminar initially focused on the various and unique techniques involed in learning a English language a clear were made to understand and a clear description was given on how to master englsih language.
- This also help the students to overcome the challenges that come students way and perform better in their workplace.
- An effective communication skill is the fundamental key to success. In this aspect the seminar provided the inputs for exploring and enriching the language skills of the students.