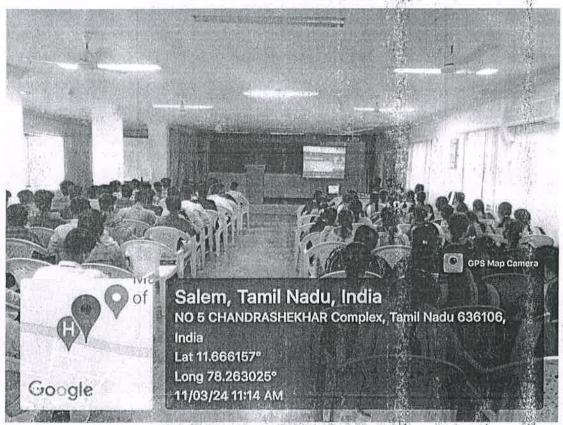

### A Seminar on Techniques in Mastering Communication Skills

Conducted on 11.03.2024 at 10.00 a.m to 01.00 p.m

Venue: Seminar Hall

### Resource Persons

DR.V.M. SARANYA,

Assistant Professor of English,
PSG College of Arts and Science, Coimbatore.

Inaugurated by

Dr.N.Mohanasundararaju
Principal
Mahendra College of Engineering

Organizing
Mr.N.Thirumoorthy
Placement Officer-MCE