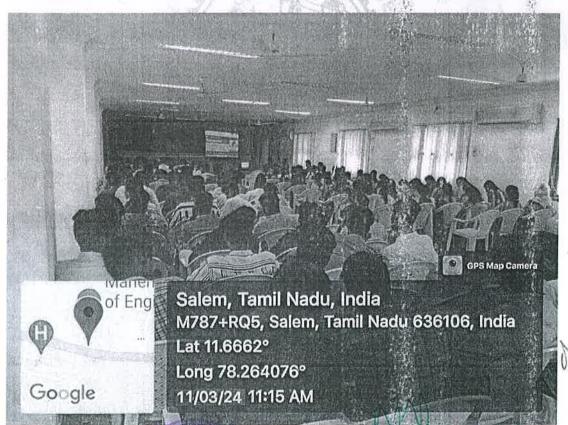

### A Seminar on Techniques in Mastering Communication Skills

Conducted on 11.03.2024 at 10.00 a.m to 01.00 p.m

Venue: Seminar Hall

### Resource Persons

DR.V.M. SARANYA,

Assistant Professor of English,
PSG College of Arts and Science, Coimbatore.

Inaugurated by

Dr.N.Mohanasundararaju
Principal
Mahendra College of Engineering

Organizing
Mr.N.Thirumoorthy
Placement Officer-MCE