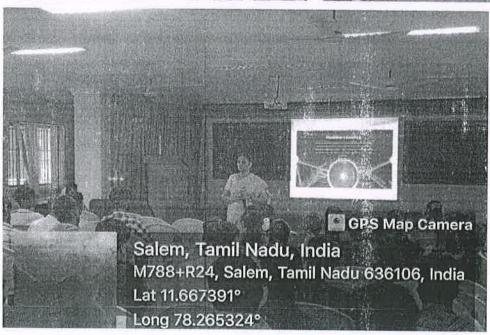

### One day workshop Enriching and Exploring Language Through Activity Based Learning

Conducted on 13·11·2023 at 10·00 a·m to 03·00 p·m

Venue: Seminar Hall

### Resource Persons

MRS. DR.V. SANGEETHA,
Assistant Professor, Department of English,
Mahendra Engineering College, Namakkal.

Inaugurated by

Dr.N.Mohanasundararaju
Principal
Mahendra College of Engineering