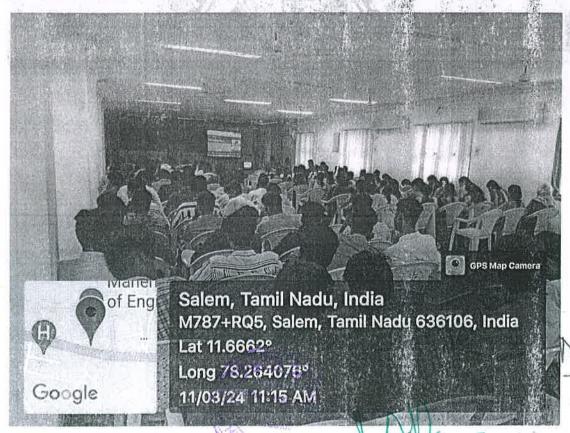

### A Seminar on Techniques in Mastering Communication Skills

Conducted on 11.03.2024 at 10.00 a.m to 01.00 p.m

Venue: Seminar Hall

### Resource Persons

DR.V.M. SARANYA,

Assistant Professor of English,
PSG College of Arts and Science, Coimbatore.

Inaugurated by

Dr.N.Mohanasundararaju
Principal
Mahendra College of Engineering

Organizing
Mr.N.Thirumoorthy
Placement Officer-MCE