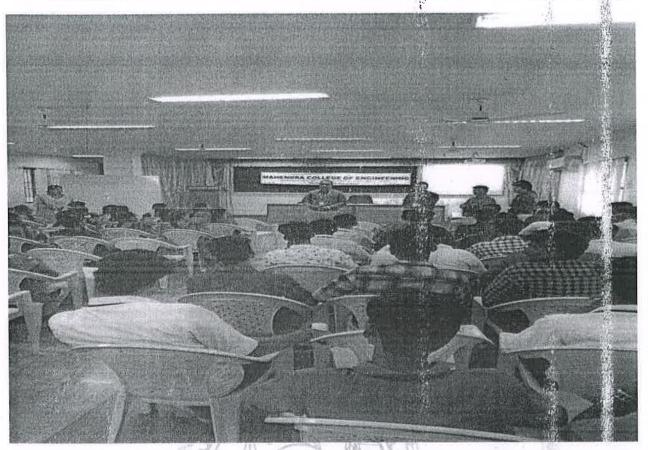

### A Seminar on Techniques in Mastering Communication Skills

Conducted on 11.03.2024 at 10.00 a.m to 01.00 p.m

Venue: Seminar Hall

### Resource Persons

DR.V.M. SARANYA,

Assistant Professor of English,
PSG College of Arts and Science, Coimbatore.

Inaugurated by

Dr.N.Mohanasundararaju
Principal
Mahendra College of Engineering

Organizing
Mr.N.Thirumoorthy
Placement Officer-MCE

English, PSG College of Arts and Science, Coimbatore.

Date : 11.03.2024

Time : 10.00 a.m to 01.00 p.m

No. of Beneficiary : 150

- \* A Seminar on Techniques in Mastering Communication Skills was scheduled and conducted on 11.03.2024 successfully at MCE campus by Dr.V.M.Saranya, Assistant Professor of English, PSG College of Arts and Science, Coimbatore. This program which was very useful to the students to enhance their skills.
- Learning various techniques in learning and language is the prime requisite for the students.
- \* The seminar initially focused on the various and unique techniques involed in learning a English language a clear were made to understand and a clear description was given on how to master englsih language.
- This also help the students to overcome the challenges that come students way and perform better in their workplace.
- An effective communication skill is the fundamental key to success. In this aspect the seminar provided the inputs for exploring and enriching the language skills of the students.