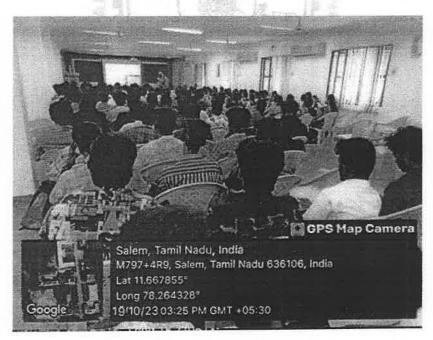

### DEPARTMENT OF INFORMATION TECHNOLOGY

Department of Information Technology organized a Seminar on Strategies to Build Self-Confidence in the Classroom and at Home.

Around 55 students of IIIrd year and 6 faculty members from our departments of Mahendra College of Engineering participated in this event.

The inauguration started at 10:30 AM on 03.05.2024 at Seminar Hall, MCE. The program started with prayer song in the presence of Chief Guest, Principal, faculty members and IIIrd year students of our departments.