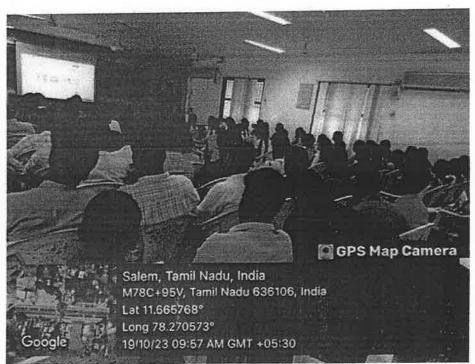

### DEPARTMENT OF INFORMATION TECHNOLOGY

Department of Information Technology organized a Seminar on Strategies to Build Self-Confidence in the Classroom and at Home.

Around 55 students of IIIrd year and 6 faculty members from our departments of Mahendra College of Engineering participated in this event.

The inauguration started at 10:30 AM on 03.05.2024 at Seminar Hall, MCE. The program started with prayer song in the presence of Chief Guest, Principal, faculty members and IIIrd year students of our departments.