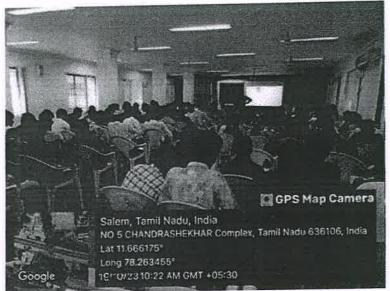

### DEPARTMENT OF INFORMATION TECHNOLOGY

Department of Information Technology organized a Seminar on Strategies to Build Self-Confidence in the Classroom and at Home.

Around 55 students of IIIrd year and 6 faculty members from our departments of Mahendra College of Engineering participated in this event.

The inauguration started at 10:30 AM on 03.05.2024 at Seminar Hall, MCE. The program started with prayer song in the presence of Chief Guest, Principal, faculty members and IIIrd year students of our departments.