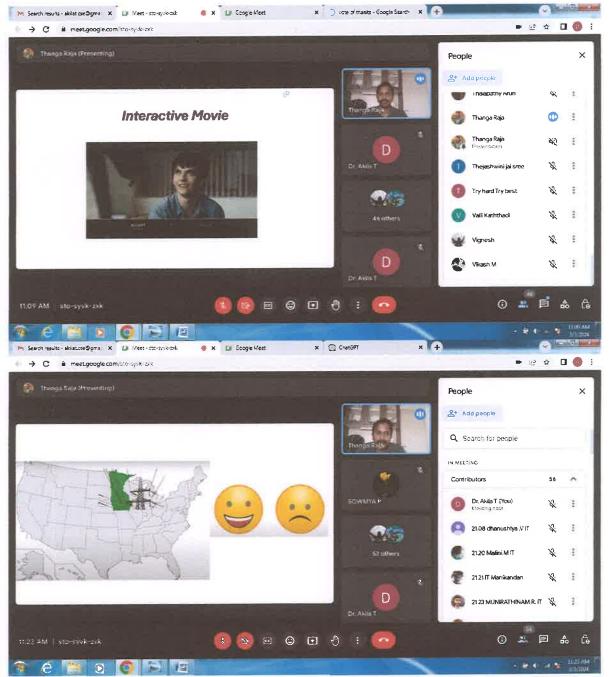

### DEPARTMENT OF INFORMATION TECHNOLOGY

| Торіс                        | : | Soft Skills and Leadership Development Programs                                  |
|------------------------------|---|----------------------------------------------------------------------------------|
| Date                         | : | 04.03.2024                                                                       |
| <b>Resource Person</b>       | : | Dr. Thangaraj Arumugam, Assistant Professor(sr.), Market Analytics, VIT, Chennai |
| No .of Students Participated | : | 106                                                                              |

The Department of Information Technology has organized a Webinar on: Soft Skills and Leadership Development Programs on 04.03.2024. The Dr.Thangaraj Arumugam and honored by Principal Dr.N.MohanaSundararaju. Totally 106 Students attend this program.