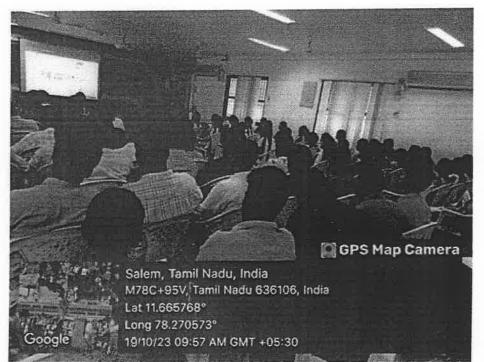

### DEPARTMENT OF INFORMATION TECHNOLOGY

Department of Information Technology organized a Seminar on Strategies to Build Self-Confidence in the Classroom and at Home.

Around 55 students of IIIrd year and 6 faculty members from our departments of Mahendra College of Engineering participated in this event.

The inauguration started at 10:30 AM on 03.05.2024 at Seminar Hall, MCE. The program started with prayer song in the presence of Chief Guest, Principal, faculty members and IIIrd year students of our departments.