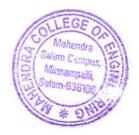

### DEPARTMENT OF INFORMATION TECHNOLOGY

| Торіс                        | : | Soft Skills and Leadership Development Programs                                  |
|------------------------------|---|----------------------------------------------------------------------------------|
| Date                         | : | 04.03.2024                                                                       |
| <b>Resource Person</b>       | : | Dr. Thangaraj Arumugam, Assistant Professor(sr.), Market Analytics, VIT, Chennai |
| No .of Students Participated | : | 106                                                                              |

The Department of Information Technology has organized a Webinar on: Soft Skills and Leadership Development Programs on 04.03.2024. The Dr.Thangaraj Arumugam and honored by Principal Dr.N.MohanaSundararaju. Totally 106 Students attend this program.