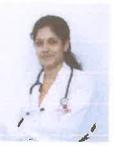

### **RESOURCE PERSON PROFILE**

Dr.Deepika Gajendiran, MBBS, MS(OBG), Kauvery Hospital, Salem Mail ID: drdeepikagajendiranhpl@gmail.com

Dr.Deepika Gajendiran, is a renowned Gynecologist in Chennai and currently practices at Kauvery Hospital, Salem, Chennai. For the Past 9 years, Dr. Deepika Gajendiran has worked as a Gynecologist, Obstetrician and gained proficient skills and knowledge in the segments. Education Qualification is M.B.B.S., M.S., and Specialty is Obstetrics and Gynecology. About the Doctor is Designation: Obstetrician and Gynecologist, Super specialty: Certified Training in Basic Obstetrics & Gynecology Scans, Specialty Experience is Fortis La Femme, Bangalore, SMCH, Salem, Manipal Hospitals, Salem. Normal Procedures is Laparoscopic Hysterectomy, Lap Cystectomy, Operative Hysteroscopy, High-Risk Obstetrics, Colposcopy, Family Planning Services, Field of Interest is High-Risk Obstetrics, Minimally Invasive Surgeries, Adolescent Health, Professional Body Membership, Member in IMA Salem, Member in OGSOS.