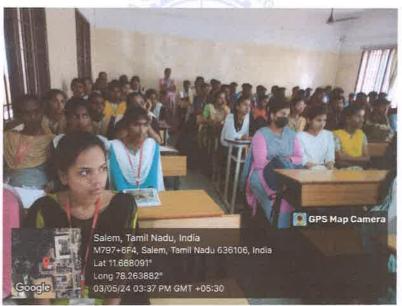

### DEPARTMENT OF INFORMATION TECHNOLOGY

Department of Information Technology organized a Seminar on Strategies to Build Self-Confidence in the Classroom and at Home.

Around 55 students of IIIrd year and 6 faculty members from our departments of Mahendra College of Engineering participated in this event.

The inauguration started at 10:30 AM on 03.05.2024 at Seminar Hall, MCE. The program started with prayer song in the presence of Chief Guest, Principal, faculty members and IIIrd year students of our departments.