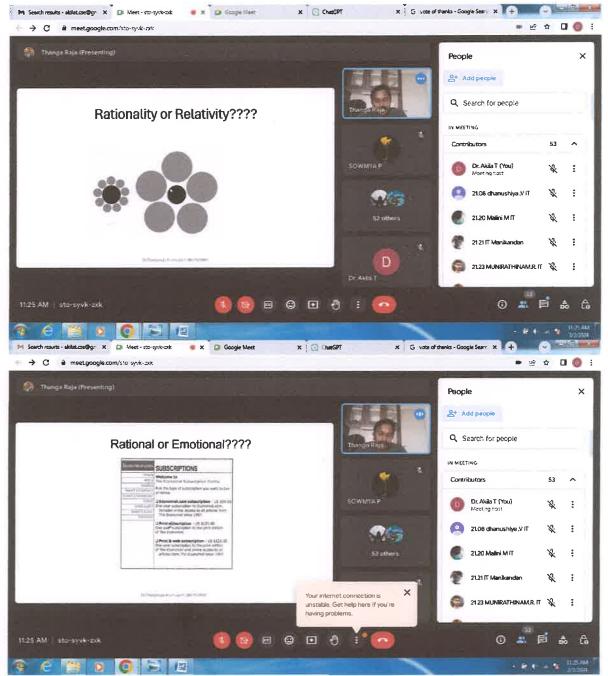

### **Screenshots**

Minnampalli, SALEM-636 106

Soft Skills and Leadership Development Programs by Dr. Thangaraj Arumugam on 04.03.2024

RIDETPAL Mahenara College of Engintering Mahendra Salem Campus, Minnempalli, SALEM-030 106

Accredited by Naac | Approved by AICTE, New Delhi | Affiliated to Anna University, Chennai
\_\_\_\_\_\_ A UNIT OF MAHENDRA EDUCATIONAL TRUST \_\_\_\_\_\_

Soft Skills and Leadership Development Programs by Dr. Thangaraj Arumugam on 04.03.2024