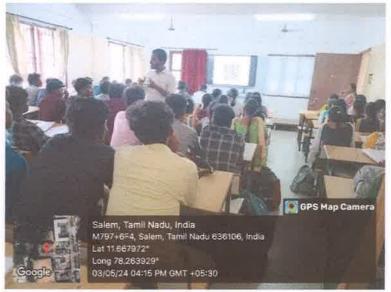

### DEPARTMENT OF INFORMATION TECHNOLOGY

Department of Information Technology organized a Seminar on Strategies to Build Self-Confidence in the Classroom and at Home.

Around 55 students of IIIrd year and 6 faculty members from our departments of Mahendra College of Engineering participated in this event.

The inauguration started at 10:30 AM on 03.05.2024 at Seminar Hall, MCE. The program started with prayer song in the presence of Chief Guest, Principal, faculty members and IIIrd year students of our departments.

The Welcome address was given by Dr. T.Akila, Head of the Department, Information Technology. She delivered the welcome address by welcoming the Chief Guest, Mr.S.HariPrasad, Tech Entrepreneur, CEO-Techforge, Salem.