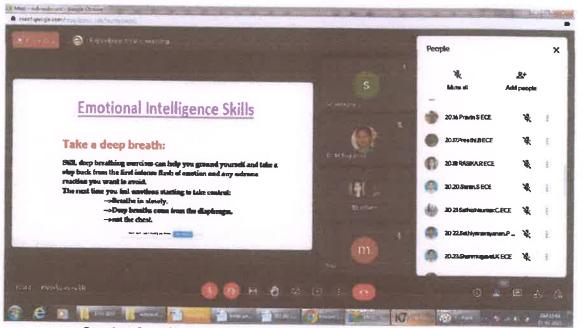

### **Screenshots**

Minnampalli, SALEM-636 106

Soft Skills and Leadership Development Programs by Dr. Thangaraj Arumugam on 04.03.2024

RIDETPAL Mahenara College of Engintering Mahendra Salem Campus, Minnempalli, SALEM-030 106

Accredited by Naac | Approved by AICTE, New Delhi | Affiliated to Anna University, Chennai
\_\_\_\_\_\_ A UNIT OF MAHENDRA EDUCATIONAL TRUST \_\_\_\_\_\_

Soft Skills and Leadership Development Programs by Dr. Thangaraj Arumugam on 04.03.2024

## **Emotional intelligence**

#### Submitted to the Principal:

Sub: Requesting Permission to conduct Seminar on "Emotional Intelligence Skills" - Reg.

The Department of Electronics and Communication Engineering is planned to conduct Seminar on Emotional Intelligence Skills for the students of Third Year and final Year of ECE department through online (Google meet) on 18.12.2023 by 11.00AM. The Seminar on Emotional Intelligence for Students aims to equip young learners with the essential skills and insights needed to navigate the complexities of emotions, relationships, and personal growth during their academic journey and beyond. Hence we seek your goodself permission for the smooth conduct of the Seminar.

### CIRCULAR

Ref. MCE/ECE/2023-2024/12/01

14.12.2023

The Department of Electronics and Communication Engineering is planned to organize a Seminar on "**Emotional Intelligence Skills**" in our campus on 18.12.2023 for the students of Third Year and Final Year ECE through Online Google Meet by 11.00AM. The Program is to develop and improve the student's ability to equip young learners with the essential skills and insights needed to navigate the complexities of emotions, relationships, and personal growth during their academic journey and beyond. A resource person will be presented by Dr.Deepika Gajendiran, MBBS, MS(OBG), Kauvery Hospital, Salem. Kindly cooperate in this regard.

### **Department of Electronics and Communication Engineering**

We cordially invite you all for the Online Session on

**Emotional Intelligence Skills** 

### Title of the Event

: Seminar on "Emotional Intelligence Skills"

Date of the Event

: 18.12.2023