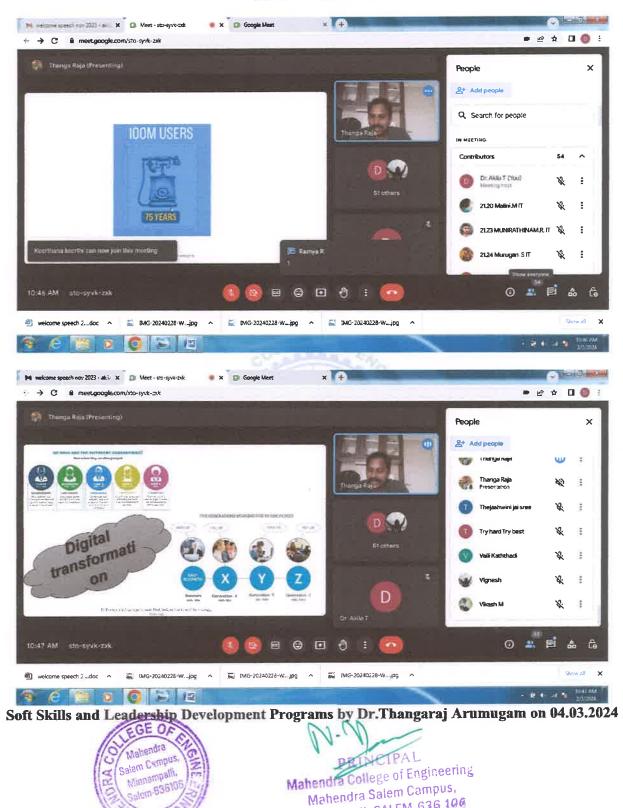

## Soft Skills And Leadership Development Programs

### DEPARTMENT OF INFORMATION TECHNOLOGY

| Торіс                        | : | Soft Skills and Leadership Development Programs                                  |
|------------------------------|---|----------------------------------------------------------------------------------|
| Date                         | : | 04.03.2024                                                                       |
| <b>Resource Person</b>       | : | Dr. Thangaraj Arumugam, Assistant Professor(sr.), Market Analytics, VIT, Chennai |
| No .of Students Participated | : | 106                                                                              |

The Department of Information Technology has organized a Webinar on: Soft Skills and Leadership Development Programs on 04.03.2024. The Dr.Thangaraj Arumugam and honored by Principal Dr.N.MohanaSundararaju. Totally 106 Students attend this program.