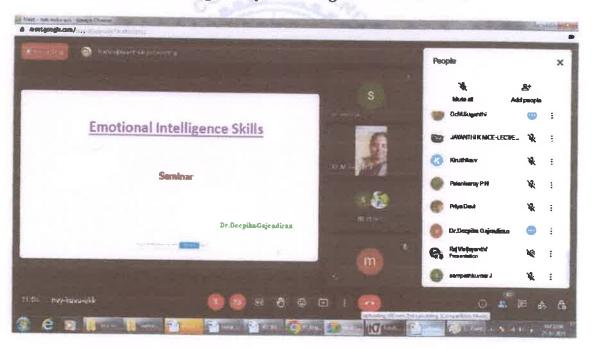

### Title of the Event

: Seminar on "Emotional Intelligence Skills"

Date of the Event

: 18.12.2023

### **RESOURCE PERSON PROFILE**

Dr.Deepika Gajendiran, MBBS, MS(OBG), Kauvery Hospital, Salem Mail ID: drdeepikagajendiranhpl@gmail.com

Dr.Deepika Gajendiran, is a renowned Gynecologist in Chennai and currently practices at Kauvery Hospital, Salem, Chennai. For the Past 9 years, Dr. Deepika Gajendiran has worked as a Gynecologist, Obstetrician and gained proficient skills and knowledge in the segments. Education Qualification is M.B.B.S., M.S., and Specialty is Obstetrics and Gynecology. About the Doctor is Designation: Obstetrician and Gynecologist, Super specialty: Certified Training in Basic Obstetrics & Gynecology Scans, Specialty Experience is Fortis La Femme, Bangalore, SMCH, Salem, Manipal Hospitals, Salem. Normal Procedures is Laparoscopic Hysterectomy, Lap Cystectomy, Operative Hysteroscopy, High-Risk Obstetrics, Colposcopy, Family Planning Services, Field of Interest is High-Risk Obstetrics, Minimally Invasive Surgeries, Adolescent Health, Professional Body Membership, Member in IMA Salem, Member in OGSOS.