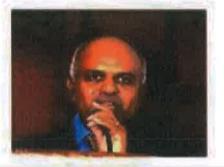

#### Guest of Honour

Mr.Kapiladass, B.E., Iskcon Youth Wing,

#### DEPARTMENT OF BIOMEDICAL ENGINEERING

HEALTH, HYGIENE AND SANITATION CELL (HSS)

> Organizes Seminar On

"THE JOURNEY OF SELF DISCOVERY"

Mr.KAPILADASS

Iskcon Youth Wing,
International Society
For Krishna Consciousness
Salem.

#### RESOURCE PROFILE

Mr.Kapiladass, B.E.,
Iskcon Youth Wing, Salem.
Mail ID: <a href="mailto:iskconkapiladassyouthwing@gmail.com">iskconkapiladassyouthwing@gmail.com</a>

Mr.Kapiladass, B.E., Iskcon Youth Wing, and Salem. He is one of the devotee in the International Society for Krishna Consciousness (ISKCON) and saw it grow into a worldwide confederation of more than 100 temples, ashrams and cultural centers. As a youth growing up in India, Abhay became involved with Mahatma Gandhi's civil disobedience. A 500 meeting with a prominent scholar and religious leader, he proved most influential on Abhay's future calling. Mr.Kapiladass was a leader in the Iskcon Youth Wing, Salem denomination, a monotheistic tradition within the broad Hindu culture. He asked Abhay to bring the teachings of Lord Krishna to the English-speaking world.

#### The Welcome address:

The Welcome address was given by Dr. S.Rajalaxmi, Head of the Department, Biomedical Engineering. She delivered the welcome address by welcoming the chief guest, Mr.Kapiladass, B.E., Iskcon Youth Wing, and Salem. She also welcomed Dr. N. Mohanasundararaju, Principal and HoD's, faculty members and students from various departments.

#### Keynote Address:

The chief guest, Mr.Kapiladass, Iskcon Youth Wing, Salem, discussed about the life, how life begins and means of life. Also motivated students how to face life with positive thoughts. Students interact with the guest and utilized the session in effective way