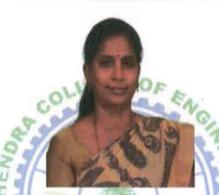

#### Guest of Honour

Mr.Kapiladass, B.E., Iskcon Youth Wing,

#### DEPARTMENT OF BIOMEDICAL ENGINEERING

HEALTH, HYGIENE AND SANITATION CELL (HSS)

> Organizes Seminar On

"THE JOURNEY OF SELF DISCOVERY"

Mr.KAPILADASS

Iskcon Youth Wing,
International Society
For Krishna Consciousness
Salem.

#### RESOURCE PROFILE

Mr.Kapiladass, B.E.,
Iskcon Youth Wing, Salem.
Mail ID: <a href="mailto:iskconkapiladassyouthwing@gmail.com">iskconkapiladassyouthwing@gmail.com</a>

Mr.Kapiladass, B.E., Iskcon Youth Wing, and Salem. He is one of the devotee in the International Society for Krishna Consciousness (ISKCON) and saw it grow into a worldwide confederation of more than 100 temples, ashrams and cultural centers. As a youth growing up in India, Abhay became involved with Mahatma Gandhi's civil disobedience. A 500 meeting with a prominent scholar and religious leader, he proved most influential on Abhay's future calling. Mr.Kapiladass was a leader in the Iskcon Youth Wing, Salem denomination, a monotheistic tradition within the broad Hindu culture. He asked Abhay to bring the teachings of Lord Krishna to the English-speaking world.

#### The Welcome address:

The Welcome address was given by Dr. S.Rajalaxmi, Head of the Department, Biomedical Engineering. She delivered the welcome address by welcoming the chief guest, Mr.Kapiladass, B.E., Iskcon Youth Wing, and Salem. She also welcomed Dr. N. Mohanasundararaju, Principal and HoD's, faculty members and students from various departments.

#### Keynote Address:

The chief guest, Mr.Kapiladass, Iskcon Youth Wing, Salem, discussed about the life, how life begins and means of life. Also motivated students how to face life with positive thoughts. Students interact with the guest and utilized the session in effective way