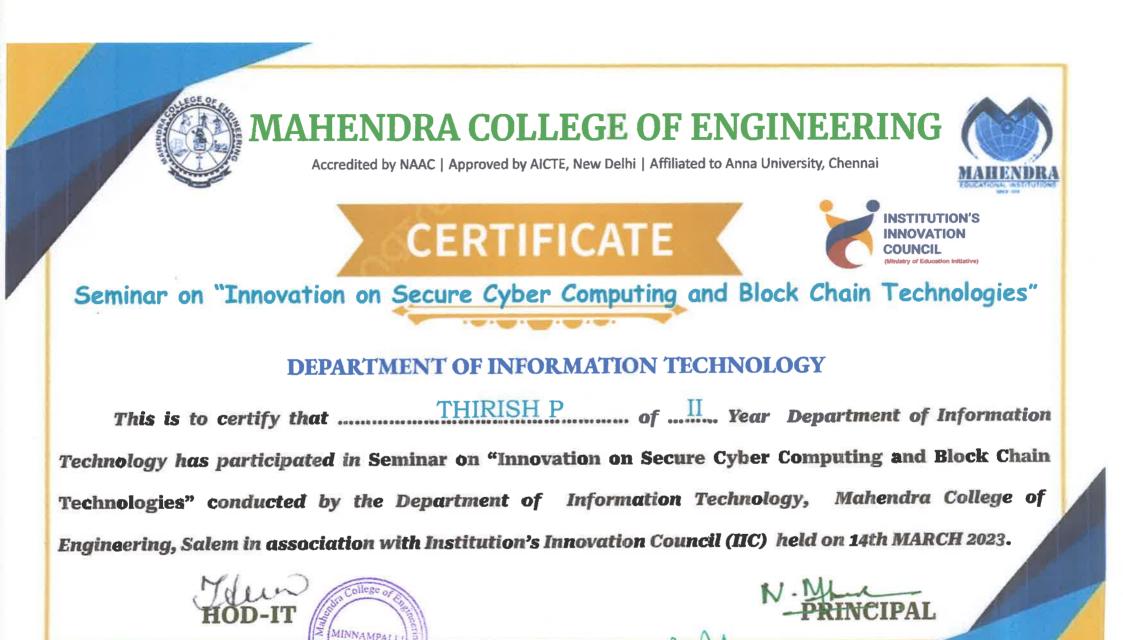

# "Innovation on Secure Cyber Computing and Block Chain Technologies"

Accredited by Naac | Approved by AICTE, New Delhi | Affiliated to Anna University, Chennai A UNIT OF MAHENDRA EDUCATIONAL TRUST

#### **REQUISITION LETTER**

Submitted to the Principal,

Sub: Requesting permission to organize Seminar on "INNOVATION ON SECURE CYBER COMPUTING AND BLOCK CHAIN TECHNOLOGIES" - Requisition - Reg.

The Department of Information Technology is planning to organize a Seminar on **"INNOVATION ON SECURE CYBER COMPUTING AND BLOCK CHAIN TECHNOLOGIES"** in our campus. The proposed date of the Seminar is on **14<sup>th</sup> MARCH 2023**. The Resource Person will be **Mr.M.RAJ KUMAR**, Founder and CEO of Pargavan Cyyber Solution, cyber security consultant. Hence we seek your goodself permission for the smooth conduct of the Seminar.

#### CIRCULAR

This is to inform that the Department of Information Technology is planning to organize a Seminar on **"INNOVATION ON SECURE CYBER COMPUTING AND BLOCK CHAIN TECHNOLOGIES**" in our campus on **14<sup>th</sup> MARCH 2023**. A resource person will be presented by **Mr.M.RAJ KUMAR**, Founder and CEO of Pargavan Cyyber Solution, cyber security consultant. The interested IT Students from II year and III Year are requested to attend the same.

# Cordially Invites You for the Seminar on Innovation on Secure Cyber Computing and Block Chain Technologies

# **Resource Person**

# Mr. M. Rajkumar Founder and CEO of Pargavan Cyyber Solution

Venue: LH 15

Time : 10.30am to 12pm

Mahon dra College of Engineering Mahon dra Salem Campus Minnempathi, SALEMAGAE TOE

# Mr.M.RAJ KUMAR,

Founder and CEO of PARGAVAN CYYBER SOLUTION, cyber security consultant Mail ID: rajkumarchahar9@gmail.com

Mr.M.RAJ KUMAR Founder and CEO of PARGAVAN CYYBER SOLUTION, cyber security consultant & certified ethical hacker (CEH) with 7+ years of experience in this field. and provide hands-on training to college students and corporate employees and also done international certification course OSCP(Offensive Security) , ECSA(EC-Council).He helping to solve cyber crimes or find forensic evidence of other kinds of cyber crime. Adept in Performing a variety of highly technical analyses and procedures dealing with the collection, processing, preservation, analysis, and presentation of cyber crime evidence. Analyzing existing network security solutions and recommending solutions, including the design, and configuration of Firewalls which includes Cisco ASA Firewall, Nexus Switches, IDS/ IPS, Network firewalls, Cisco VPN (LAN to LAN and Remote Client Access), Cisco LAN switches (core, distribution, and access), Proxy Servers like Blue Coat, Cisco . He Manage Splunk knowledge objects -Apps, Dashboards, Saved Searches, Scheduled Searches, Alerts De-code and Debug complex Splunk