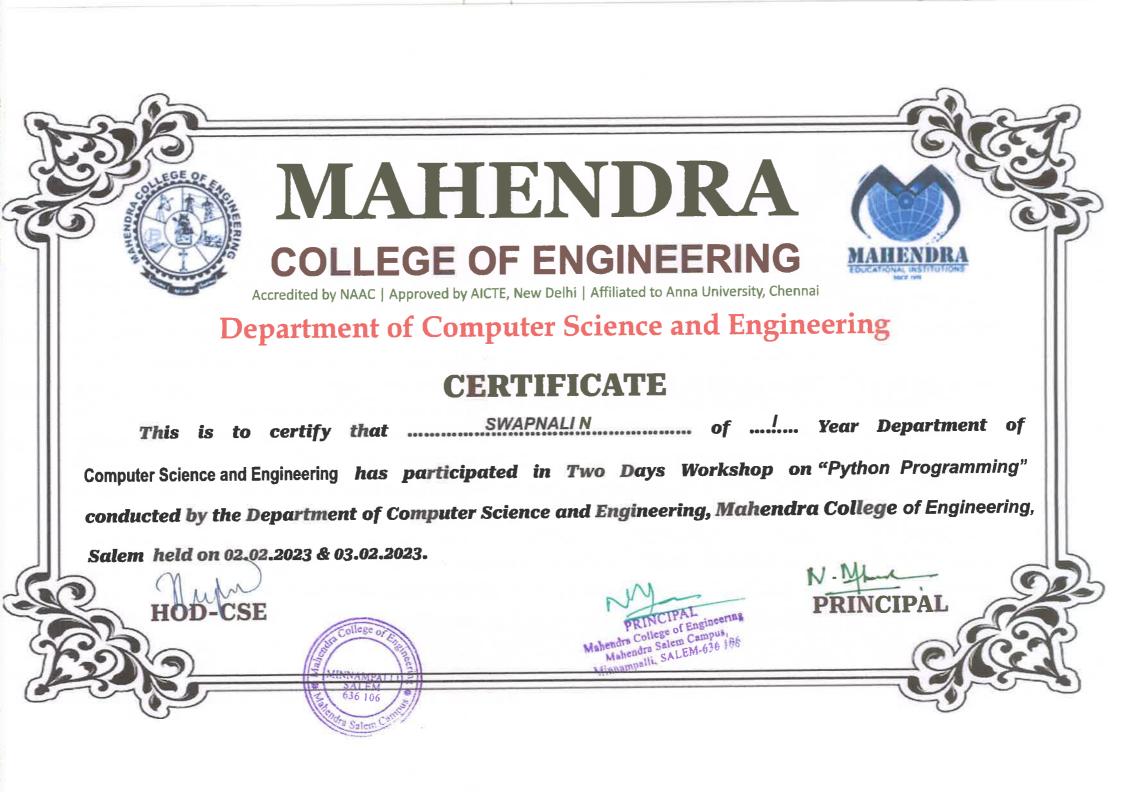

# 5.1.2 - ICT/Computing Skills

| \$.No. | Name of the capacity<br>development and skills<br>enhancement program             | Date of<br>Implementati<br>on | Number of<br>students<br>enrolled | Name of the agencies/experts<br>involved with contact details (if<br>any)                                                                                                                                               |
|--------|-----------------------------------------------------------------------------------|-------------------------------|-----------------------------------|-------------------------------------------------------------------------------------------------------------------------------------------------------------------------------------------------------------------------|
| 1.     | Research and Apllication<br>Development using<br>Machinelearning with<br>Datasets | 10.04.2023                    | 97                                | Mr.M.Karthick, UGC-Special<br>Assistant Program, Departmental<br>Research Support –II, Research<br>Fellow Perlyar University , Salem.<br>Mail ID:<br>karthickm@perlyaruniversity.ac.in                                  |
| 2.     | Innovation on Secure Cyber<br>Computing and Block Chain<br>Technologies           | 14.03.2023                    | 97                                | Mr.M.RAJ KUMAR, Founder and<br>CEO of Pargavan Cyyber Solution,<br>cyber security consultant. Mail ID:<br>rajkumarchahar9@gmail.com                                                                                     |
| 3.     | Process Design and<br>Development ideas in<br>Android that Transform the<br>Lives | 31.03.2023                    | 52                                | Ms.S.Chitra, Associate Director,<br>Odugaa Tech, Salem. Mail id:<br>chitraprakashan@gmail.com                                                                                                                           |
| 4.     | Techtalk- IoT                                                                     | 15.03.2023                    | 64                                | Dr. P. Shanmugavadivu, Professor<br>& HOD, Department of<br>Computerscience & Applications,<br>Gandhigram Rural Institute-<br>Deemed to be University,<br>Gandhigram- 634 302. Mail ID:<br>drvadivu.prof302@gmail.com   |
| 5.     | Application of SDR &<br>Analog Discovery Kit                                      | 02.03.2023                    | 74                                | Mr.K.R.Abhishsek, Design Engineer<br>& Mr.Mohammed Irfan Basha,<br>Product Engineer, Starcom<br>Information Technology Limited,<br>Bengaluru. Mail ID:<br>Abhishekstarcom2019@gmail.com<br>irfanbasha.starcom@gmail.com |
| 6.     | Python Programming                                                                | 02.02.2023 &<br>03.02.2023    | 516                               | Mr. K.C.GOPI KRISHNAN, Regional<br>Manager , Imagecon Academy,<br>Salem-636604, Ph.No:9566628118                                                                                                                        |