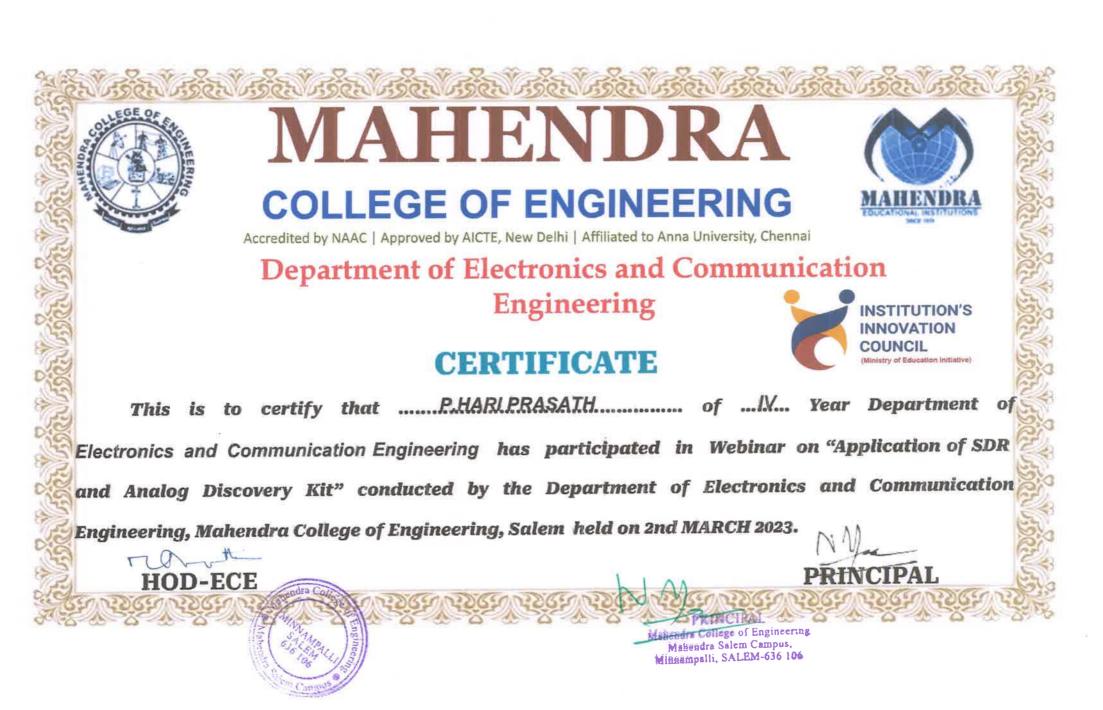

# 5.1.2 - ICT/Computing Skills

| \$.No. | Name of the capacity<br>development and skills<br>enhancement program             | Date of<br>Implementati<br>on | Number of<br>students<br>enrolled | Name of the agencies/experts<br>involved with contact details (if<br>any)                                                                                                                                               |
|--------|-----------------------------------------------------------------------------------|-------------------------------|-----------------------------------|-------------------------------------------------------------------------------------------------------------------------------------------------------------------------------------------------------------------------|
| 1.     | Research and Apllication<br>Development using<br>Machinelearning with<br>Datasets | 10.04.2023                    | 97                                | Mr.M.Karthick, UGC-Special<br>Assistant Program, Departmental<br>Research Support –II, Research<br>Fellow Perlyar University , Salem.<br>Mail ID:<br>karthickm@perlyaruniversity.ac.in                                  |
| 2.     | Innovation on Secure Cyber<br>Computing and Block Chain<br>Technologies           | 14.03.2023                    | 97                                | Mr.M.RAJ KUMAR, Founder and<br>CEO of Pargavan Cyyber Solution,<br>cyber security consultant. Mail ID:<br>rajkumarchahar9@gmail.com                                                                                     |
| 3.     | Process Design and<br>Development ideas in<br>Android that Transform the<br>Lives | 31.03.2023                    | 52                                | Ms.S.Chitra, Associate Director,<br>Odugaa Tech, Salem. Mail id:<br>chitraprakashan@gmail.com                                                                                                                           |
| 4.     | Techtalk- IoT                                                                     | 15.03.2023                    | 64                                | Dr. P. Shanmugavadivu, Professor<br>& HOD, Department of<br>Computerscience & Applications,<br>Gandhigram Rural Institute-<br>Deemed to be University,<br>Gandhigram- 634 302. Mail ID:<br>drvadivu.prof302@gmail.com   |
| 5.     | Application of SDR &<br>Analog Discovery Kit                                      | 02.03.2023                    | 74                                | Mr.K.R.Abhishsek, Design Engineer<br>& Mr.Mohammed Irfan Basha,<br>Product Engineer, Starcom<br>Information Technology Limited,<br>Bengaluru. Mail ID:<br>Abhishekstarcom2019@gmail.com<br>irfanbasha.starcom@gmail.com |
| 6.     | Python Programming                                                                | 02.02.2023 &<br>03.02.2023    | 516                               | Mr. K.C.GOPI KRISHNAN, Regional<br>Manager , Imagecon Academy,<br>Salem-636604, Ph.No:9566628118                                                                                                                        |