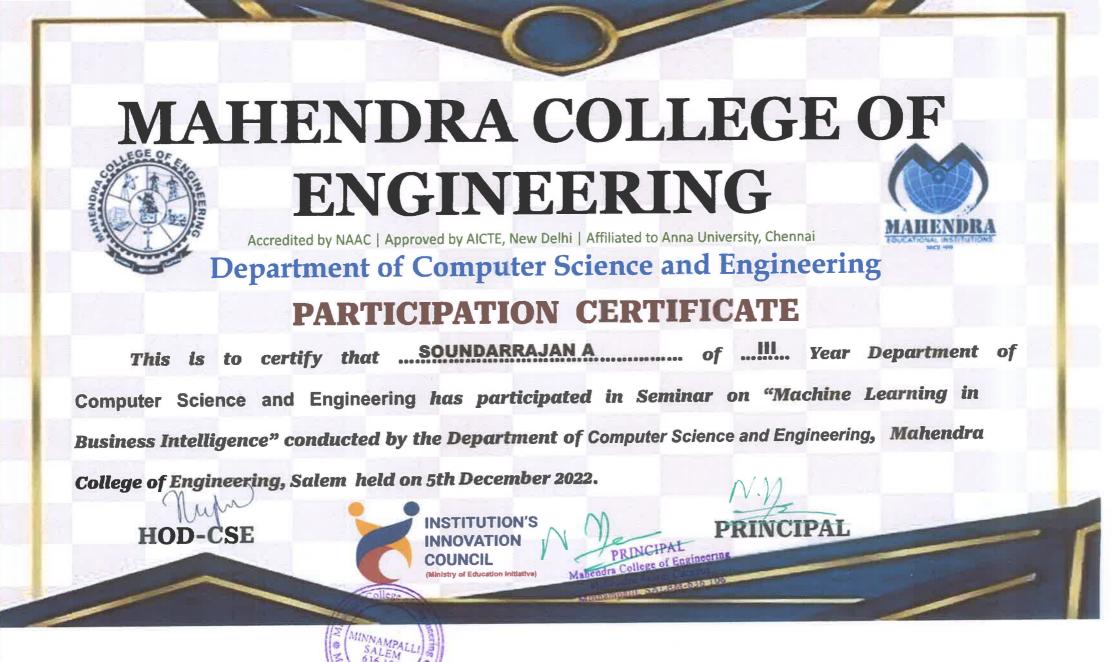

# "Research and Application Development using Machine learning with Datasets"

Accredited by Naac | Approved by AICTE, New Delhi | Affiliated to Anna University, Chennal
AUNIT OF MAHENDRA EDUCATIONAL TRUST

# DEPARTMENT OF INFORMATION TECHNOLOGY ACADEMIC YEAR-2022-2023(Even Semester)

Seminar on "Research and Application Development Using Machine Learning"

Dated: 10.04.2023 RESOURCE PERSON DETAILS

Mr.M.Karthick, UGC- Special Assistant Program, Departmental Research Support –II, Research Fellow Periyar University, Salem Mail ID: karthickm @periyaruniversity.ac.in

Mr.M.Karthick, UGC- Special Assistant Program, Departmental Research Support –II, Research Fellow Periyar University, Salem.Having 5 years of experience in teaching to post graduate students. Skills In: Machine Learning Algorithms, SQL(PostgreSQL), Good Content Making and presentation. Education – He is completed in Master of Philosophy - MPhil in Data Modeling/Warehousing and Database Administration in year Apr 2020 and BPhil in Warehousing. He is having different Skills like Machine Learning, Python (Programming Language) and etc. He is researched more than 50 papers and submitted in different Journals.

## DEPARTMENT OF INFORMATION TECHNOLOGY

Topic: Seminar on "Research and Application Development Using Machine Learning"

Date: 10.04.2023

Mahendra College of Engineering, Department of Information Technology has organized a Seminar on "Research and Application Development Using Machine Learning" on 10.04.2023. The chief guest of this program was Mr.M.Karthick, UGC- Special Assistant Program. Departmental Research Support –II, Research Fellow Periyar University, Salem, and honored by Principal Dr. N.Mohanasundararaju. This Seminar was attended by 97 Students.