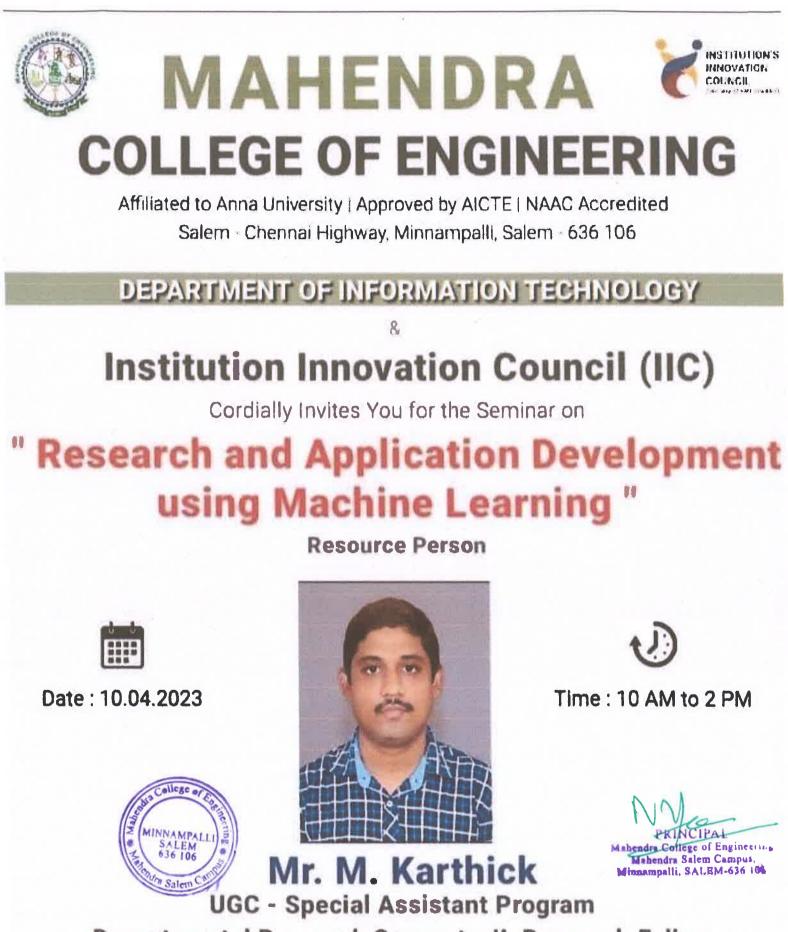

# "Research and Application Development using Machine learning with Datasets"

Accredited by Naac | Approved by AICTE, New Delhi | Affiliated to Anna University, Chennal
AUNIT OF MAHENDRA EDUCATIONAL TRUST

## DEPARTMENT OF INFORMATION TECHNOLOGY ACADEMIC YEAR 2022-2023

Date:03.04.202

# DEPARTMENT OF INFORMATION TECHNOLOGY ACADEMIC YEAR-2022-2023(Even Semester)

Seminar on "Research and Application Development Using Machine Learning"

Dated: 10.04.2023 RESOURCE PERSON DETAILS

Mr.M.Karthick, UGC- Special Assistant Program, Departmental Research Support –II, Research Fellow Periyar University, Salem Mail ID: karthickm @periyaruniversity.ac.in

Mr.M.Karthick, UGC- Special Assistant Program, Departmental Research Support –II, Research Fellow Periyar University, Salem.Having 5 years of experience in teaching to post graduate students. Skills In: Machine Learning Algorithms, SQL(PostgreSQL), Good Content Making and presentation. Education – He is completed in Master of Philosophy - MPhil in Data Modeling/Warehousing and Database Administration in year Apr 2020 and BPhil in Warehousing. He is having different Skills like Machine Learning, Python (Programming Language) and etc. He is researched more than 50 papers and submitted in different Journals.