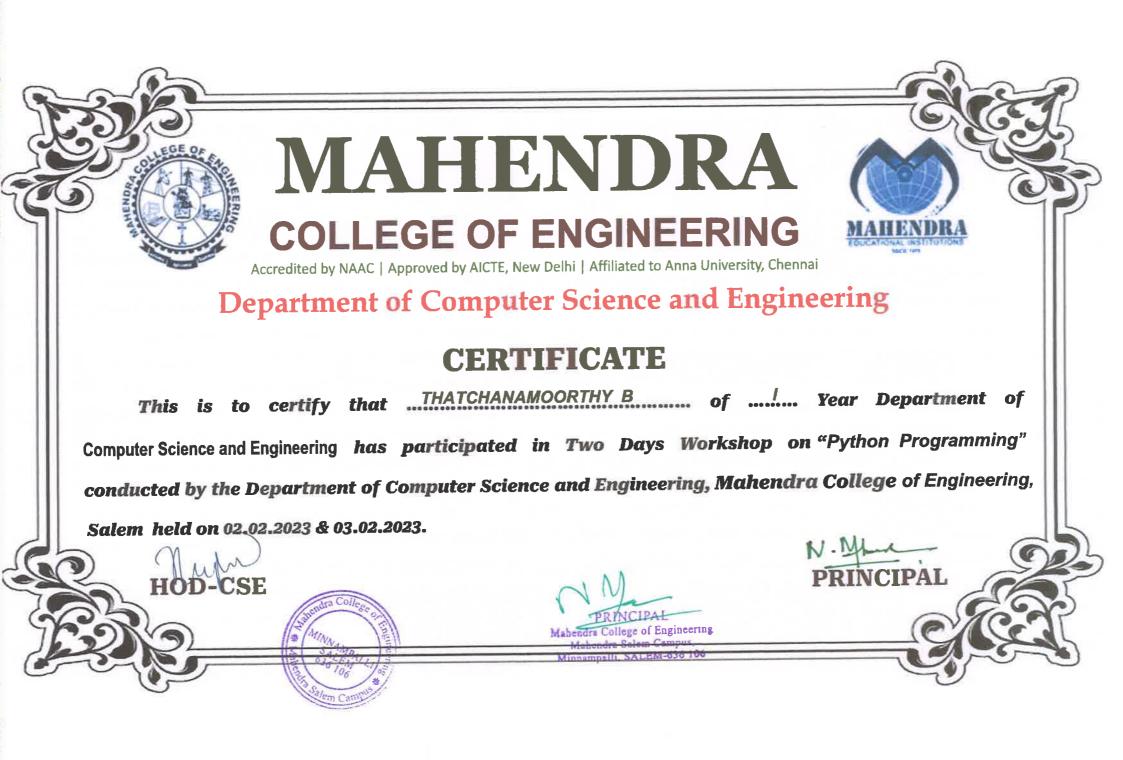

# 5.1.2 - ICT/Computing Skills

| \$.No. | Name of the capacity<br>development and skills<br>enhancement program             | Date of<br>Implementati<br>on | Number of<br>students<br>enrolled | Name of the agencies/experts<br>involved with contact details (if<br>any)                                                                                                                                               |
|--------|-----------------------------------------------------------------------------------|-------------------------------|-----------------------------------|-------------------------------------------------------------------------------------------------------------------------------------------------------------------------------------------------------------------------|
| 1.     | Research and Apllication<br>Development using<br>Machinelearning with<br>Datasets | 10.04.2023                    | 97                                | Mr.M.Karthick, UGC-Special<br>Assistant Program, Departmental<br>Research Support –II, Research<br>Fellow Perlyar University , Salem.<br>Mail ID:<br>karthickm@perlyaruniversity.ac.in                                  |
| 2.     | Innovation on Secure Cyber<br>Computing and Block Chain<br>Technologies           | 14.03.2023                    | 97                                | Mr.M.RAJ KUMAR, Founder and<br>CEO of Pargavan Cyyber Solution,<br>cyber security consultant. Mail ID:<br>rajkumarchahar9@gmail.com                                                                                     |
| 3.     | Process Design and<br>Development ideas in<br>Android that Transform the<br>Lives | 31.03.2023                    | 52                                | Ms.S.Chitra, Associate Director,<br>Odugaa Tech, Salem. Mail id:<br>chitraprakashan@gmail.com                                                                                                                           |
| 4.     | Techtalk- IoT                                                                     | 15.03.2023                    | 64                                | Dr. P. Shanmugavadivu, Professor<br>& HOD, Department of<br>Computerscience & Applications,<br>Gandhigram Rural Institute-<br>Deemed to be University,<br>Gandhigram- 634 302. Mail ID:<br>drvadivu.prof302@gmail.com   |
| 5.     | Application of SDR &<br>Analog Discovery Kit                                      | 02.03.2023                    | 74                                | Mr.K.R.Abhishsek, Design Engineer<br>& Mr.Mohammed Irfan Basha,<br>Product Engineer, Starcom<br>Information Technology Limited,<br>Bengaluru. Mail ID:<br>Abhishekstarcom2019@gmail.com<br>irfanbasha.starcom@gmail.com |
| 6.     | Python Programming                                                                | 02.02.2023 &<br>03.02.2023    | 516                               | Mr. K.C.GOPI KRISHNAN, Regional<br>Manager , Imagecon Academy,<br>Salem-636604, Ph.No:9566628118                                                                                                                        |