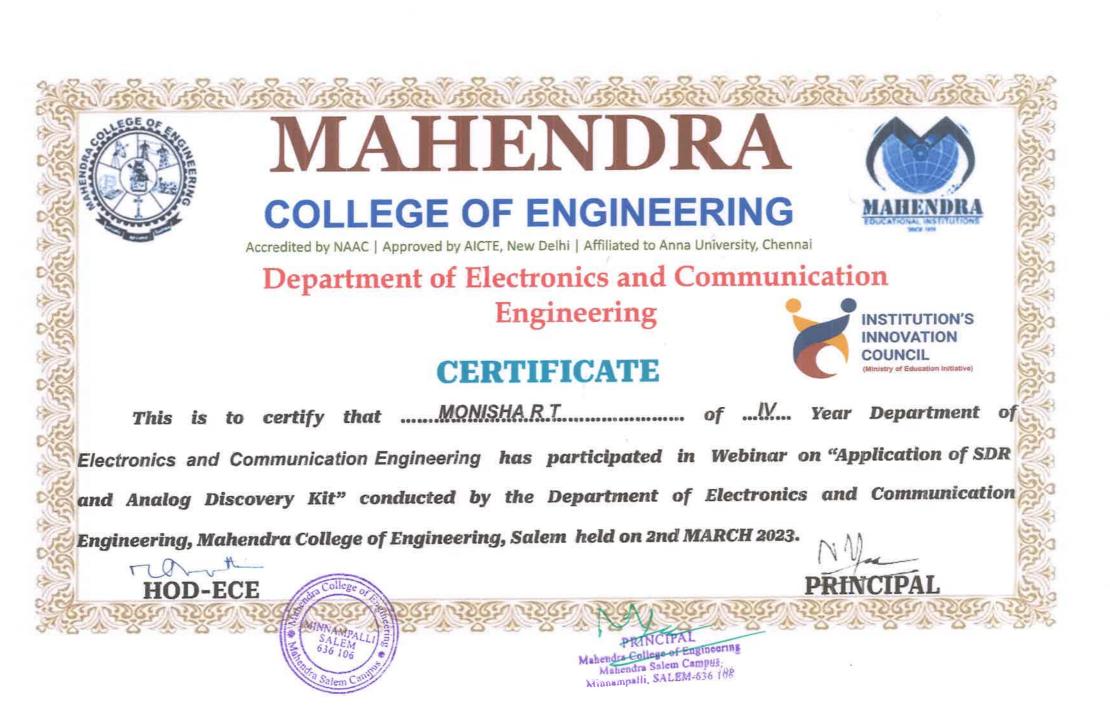

# 5.1.2 - ICT/Computing Skills

| \$.No. | Name of the capacity<br>development and skills<br>enhancement program             | Date of<br>Implementati<br>on | Number of<br>students<br>enrolled | Name of the agencies/experts<br>involved with contact details (if<br>any)                                                                                                                                               |
|--------|-----------------------------------------------------------------------------------|-------------------------------|-----------------------------------|-------------------------------------------------------------------------------------------------------------------------------------------------------------------------------------------------------------------------|
| 1.     | Research and Apllication<br>Development using<br>Machinelearning with<br>Datasets | 10.04.2023                    | 97                                | Mr.M.Karthick, UGC-Special<br>Assistant Program, Departmental<br>Research Support –II, Research<br>Fellow Perlyar University , Salem.<br>Mail ID:<br>karthickm@perlyaruniversity.ac.in                                  |
| 2.     | Innovation on Secure Cyber<br>Computing and Block Chain<br>Technologies           | 14.03.2023                    | 97                                | Mr.M.RAJ KUMAR, Founder and<br>CEO of Pargavan Cyyber Solution,<br>cyber security consultant. Mail ID:<br>rajkumarchahar9@gmail.com                                                                                     |
| 3.     | Process Design and<br>Development ideas in<br>Android that Transform the<br>Lives | 31.03.2023                    | 52                                | Ms.S.Chitra, Associate Director,<br>Odugaa Tech, Salem. Mail id:<br>chitraprakashan@gmail.com                                                                                                                           |
| 4.     | Techtalk- IoT                                                                     | 15.03.2023                    | 64                                | Dr. P. Shanmugavadivu, Professor<br>& HOD, Department of<br>Computerscience & Applications,<br>Gandhigram Rural Institute-<br>Deemed to be University,<br>Gandhigram- 634 302. Mail ID:<br>drvadivu.prof302@gmail.com   |
| 5.     | Application of SDR &<br>Analog Discovery Kit                                      | 02.03.2023                    | 74                                | Mr.K.R.Abhishsek, Design Engineer<br>& Mr.Mohammed Irfan Basha,<br>Product Engineer, Starcom<br>Information Technology Limited,<br>Bengaluru. Mail ID:<br>Abhishekstarcom2019@gmail.com<br>irfanbasha.starcom@gmail.com |
| 6.     | Python Programming                                                                | 02.02.2023 &<br>03.02.2023    | 516                               | Mr. K.C.GOPI KRISHNAN, Regional<br>Manager , Imagecon Academy,<br>Salem-636604, Ph.No:9566628118                                                                                                                        |