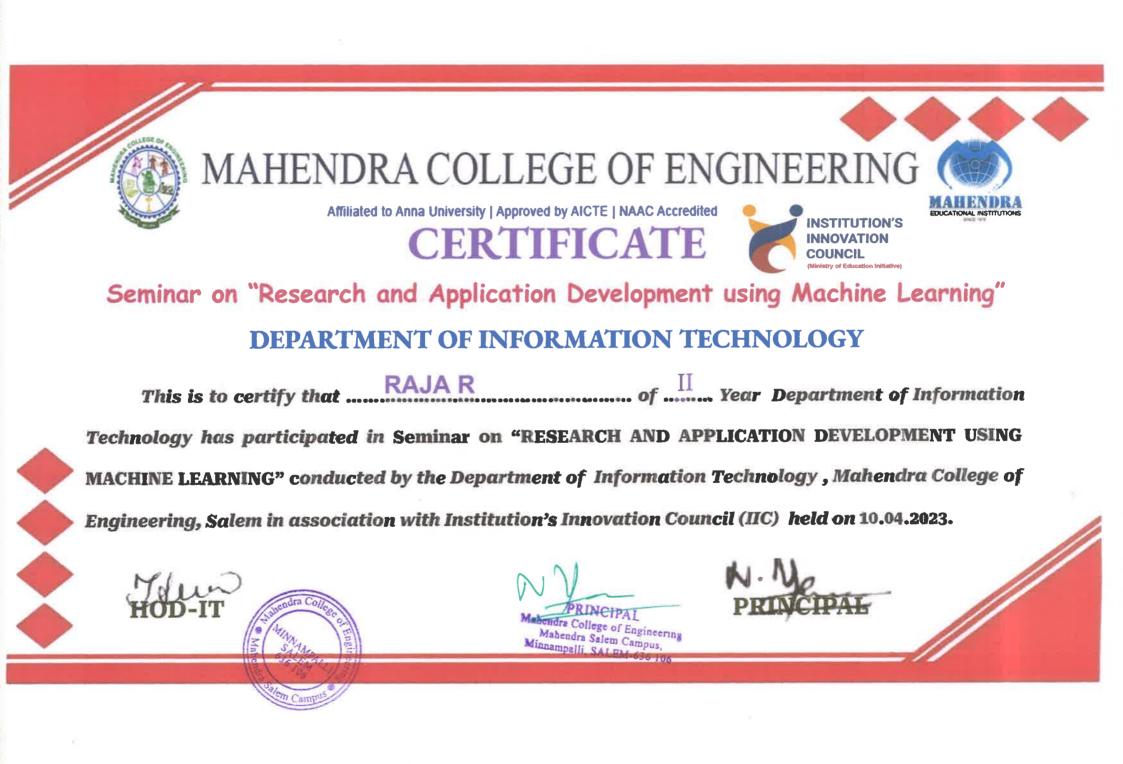

# DEPARTMENT OF INFORMATION TECHNOLOGY ACADEMIC YEAR-2022-2023(Even Semester)

Seminar on "Research and Application Development Using Machine Learning"

Dated: 10.04.2023 RESOURCE PERSON DETAILS

Mr.M.Karthick, UGC- Special Assistant Program, Departmental Research Support –II, Research Fellow Periyar University, Salem Mail ID: karthickm @periyaruniversity.ac.in

Mr.M.Karthick, UGC- Special Assistant Program, Departmental Research Support –II, Research Fellow Periyar University, Salem.Having 5 years of experience in teaching to post graduate students. Skills In: Machine Learning Algorithms, SQL(PostgreSQL), Good Content Making and presentation. Education – He is completed in Master of Philosophy - MPhil in Data Modeling/Warehousing and Database Administration in year Apr 2020 and BPhil in Warehousing. He is having different Skills like Machine Learning, Python (Programming Language) and etc. He is researched more than 50 papers and submitted in different Journals.

## DEPARTMENT OF INFORMATION TECHNOLOGY

Topic: Seminar on "Research and Application Development Using Machine Learning"

Date: 10.04.2023

Mahendra College of Engineering, Department of Information Technology has organized a Seminar on "Research and Application Development Using Machine Learning" on 10.04.2023. The chief guest of this program was Mr.M.Karthick, UGC- Special Assistant Program. Departmental Research Support –II, Research Fellow Periyar University, Salem, and honored by Principal Dr. N.Mohanasundararaju. This Seminar was attended by 97 Students.