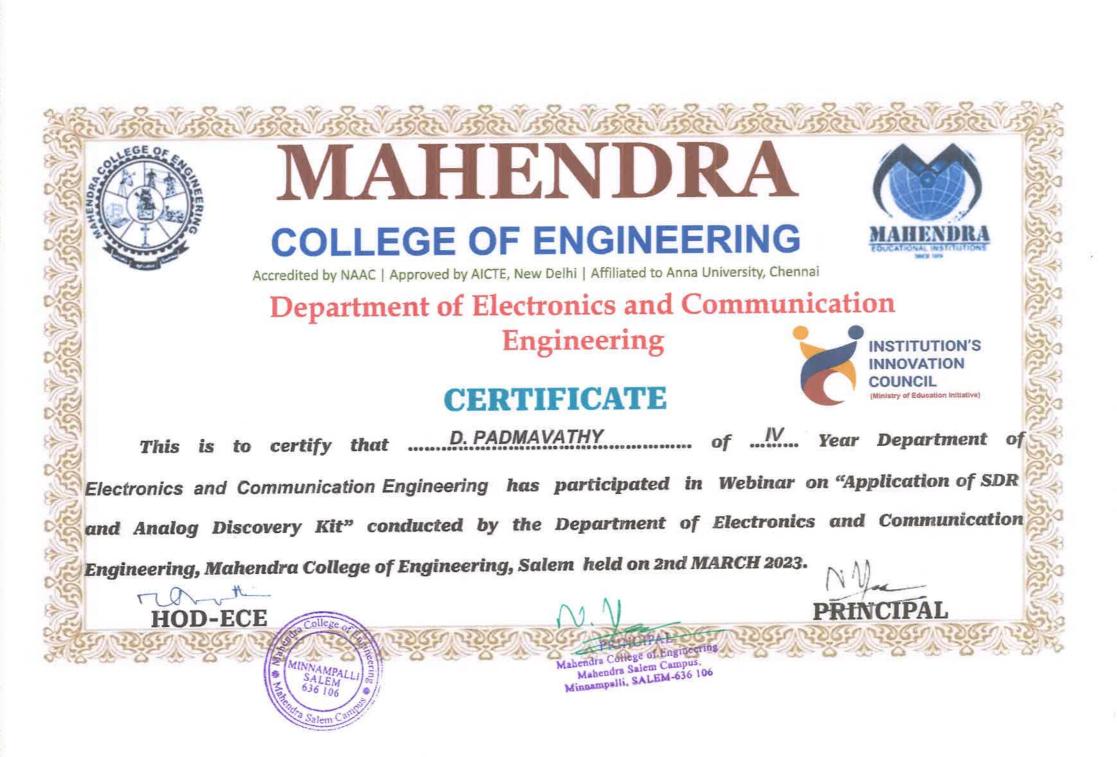

# 5.1.2 - ICT/Computing Skills

| \$.No. | Name of the capacity<br>development and skills<br>enhancement program             | Date of<br>Implementati<br>on | Number of<br>students<br>enrolled | Name of the agencies/experts<br>involved with contact details (if<br>any)                                                                                                                                               |
|--------|-----------------------------------------------------------------------------------|-------------------------------|-----------------------------------|-------------------------------------------------------------------------------------------------------------------------------------------------------------------------------------------------------------------------|
| 1.     | Research and Apllication<br>Development using<br>Machinelearning with<br>Datasets | 10.04.2023                    | 97                                | Mr.M.Karthick, UGC-Special<br>Assistant Program, Departmental<br>Research Support –II, Research<br>Fellow Perlyar University , Salem.<br>Mail ID:<br>karthickm@perlyaruniversity.ac.in                                  |
| 2.     | Innovation on Secure Cyber<br>Computing and Block Chain<br>Technologies           | 14.03.2023                    | 97                                | Mr.M.RAJ KUMAR, Founder and<br>CEO of Pargavan Cyyber Solution,<br>cyber security consultant. Mail ID:<br>rajkumarchahar9@gmail.com                                                                                     |
| 3.     | Process Design and<br>Development ideas in<br>Android that Transform the<br>Lives | 31.03.2023                    | 52                                | Ms.S.Chitra, Associate Director,<br>Odugaa Tech, Salem. Mail id:<br>chitraprakashan@gmail.com                                                                                                                           |
| 4.     | Techtalk- IoT                                                                     | 15.03.2023                    | 64                                | Dr. P. Shanmugavadivu, Professor<br>& HOD, Department of<br>Computerscience & Applications,<br>Gandhigram Rural Institute-<br>Deemed to be University,<br>Gandhigram- 634 302. Mail ID:<br>drvadivu.prof302@gmail.com   |
| 5.     | Application of SDR &<br>Analog Discovery Kit                                      | 02.03.2023                    | 74                                | Mr.K.R.Abhishsek, Design Engineer<br>& Mr.Mohammed Irfan Basha,<br>Product Engineer, Starcom<br>Information Technology Limited,<br>Bengaluru. Mail ID:<br>Abhishekstarcom2019@gmail.com<br>irfanbasha.starcom@gmail.com |
| 6.     | Python Programming                                                                | 02.02.2023 &<br>03.02.2023    | 516                               | Mr. K.C.GOPI KRISHNAN, Regional<br>Manager , Imagecon Academy,<br>Salem-636604, Ph.No:9566628118                                                                                                                        |