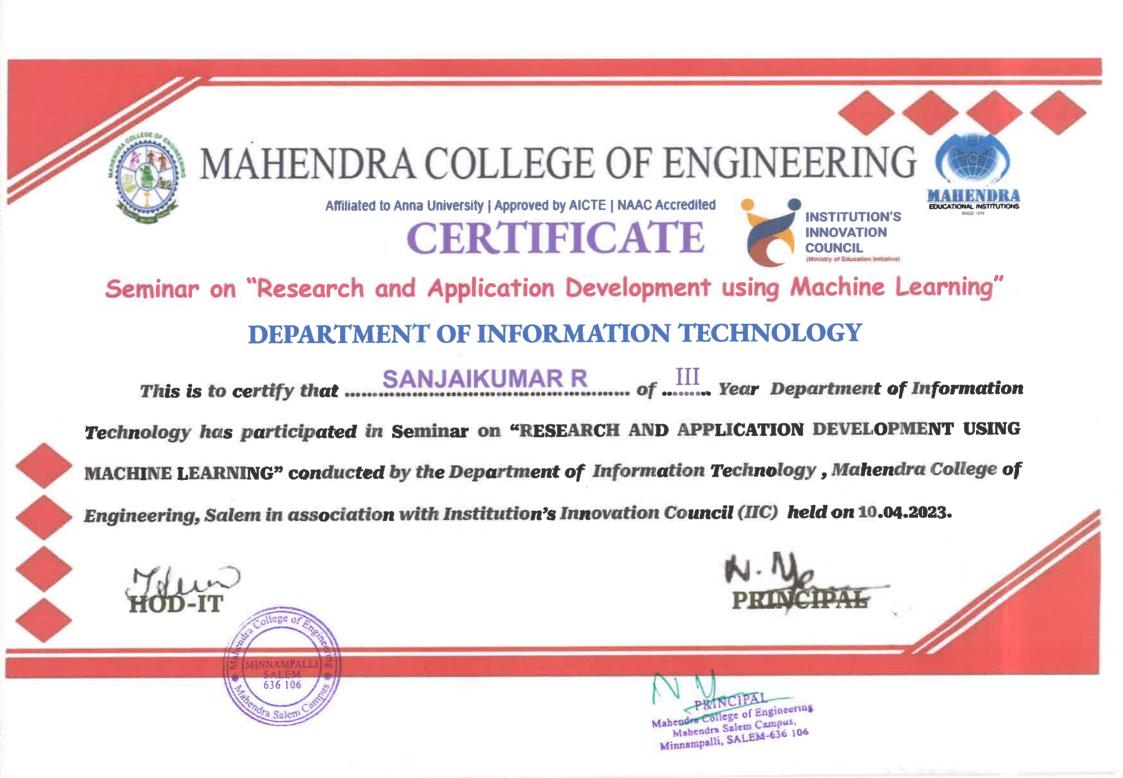

# "Research and Application Development using Machine learning with Datasets"

Accredited by Naac | Approved by AICTE, New Delhi | Affiliated to Anna University, Chennal
AUNIT OF MAHENDRA EDUCATIONAL TRUST

## DEPARTMENT OF INFORMATION TECHNOLOGY ACADEMIC YEAR 2022-2023

Date:03.04.202

## **REQUISITION LETTER**

Submitted to the Principal,

Sub: Requesting permission to conduct seminar - Reg.

The Department of Information Technology is planning to organize a Seminar on "RESEARCI AND APPLICATION DEVELOPMENT USING MACHINE LEARNING" in our campus. The proposed date of the Seminar is on 10<sup>th</sup> APRIL 2023.

# DEPARTMENT OF INFORMATION TECHNOLOGY ACADEMIC YEAR-2022-2023(Even Semester)

Seminar on "Research and Application Development Using Machine Learning"

Dated: 10.04.2023 RESOURCE PERSON DETAILS

Mr.M.Karthick, UGC- Special Assistant Program, Departmental Research Support –II, Research Fellow Periyar University, Salem Mail ID: karthickm @periyaruniversity.ac.in

Mr.M.Karthick, UGC- Special Assistant Program, Departmental Research Support –II, Research Fellow Periyar University, Salem.Having 5 years of experience in teaching to post graduate students. Skills In: Machine Learning Algorithms, SQL(PostgreSQL), Good Content Making and presentation. Education – He is completed in Master of Philosophy - MPhil in Data Modeling/Warehousing and Database Administration in year Apr 2020 and BPhil in Warehousing. He is having different Skills like Machine Learning, Python (Programming Language) and etc. He is researched more than 50 papers and submitted in different Journals.