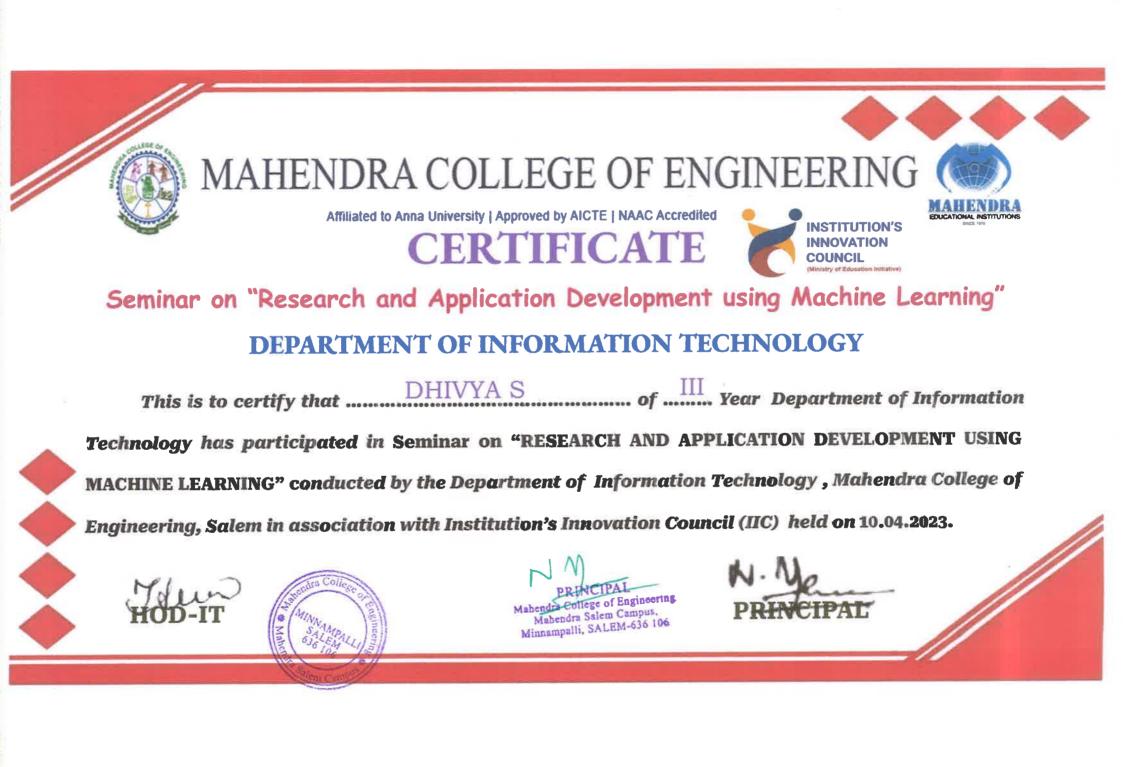

# DEPARTMENT OF INFORMATION TECHNOLOGY ACADEMIC YEAR-2022-2023(Even Semester)

Seminar on "Research and Application Development Using Machine Learning"

Dated: 10.04.2023 RESOURCE PERSON DETAILS

Mr.M.Karthick, UGC- Special Assistant Program, Departmental Research Support –II, Research Fellow Periyar University, Salem Mail ID: karthickm @periyaruniversity.ac.in

Mr.M.Karthick, UGC- Special Assistant Program, Departmental Research Support –II, Research Fellow Periyar University, Salem.Having 5 years of experience in teaching to post graduate students. Skills In: Machine Learning Algorithms, SQL(PostgreSQL), Good Content Making and presentation. Education – He is completed in Master of Philosophy - MPhil in Data Modeling/Warehousing and Database Administration in year Apr 2020 and BPhil in Warehousing. He is having different Skills like Machine Learning, Python (Programming Language) and etc. He is researched more than 50 papers and submitted in different Journals.

## DEPARTMENT OF INFORMATION TECHNOLOGY

Topic: Seminar on "Research and Application Development Using Machine Learning"

Date: 10.04.2023

Mahendra College of Engineering, Department of Information Technology has organized a Seminar on "Research and Application Development Using Machine Learning" on 10.04.2023. The chief guest of this program was Mr.M.Karthick, UGC- Special Assistant Program. Departmental Research Support –II, Research Fellow Periyar University, Salem, and honored by Principal Dr. N.Mohanasundararaju. This Seminar was attended by 97 Students.